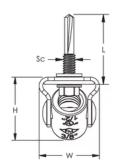

| Table 2/2         |                |                     |            |                  |           |  |  |  |  |
|-------------------|----------------|---------------------|------------|------------------|-----------|--|--|--|--|
| Catalog<br>Number | Article Number | Screw Diameter (Sc) | Height (H) | Screw Length (L) | Width (W) |  |  |  |  |
| CSBBRS1MEG        | 402239         | 2.7mm               | 28.2mm     | 32mm             | 26.9mm    |  |  |  |  |