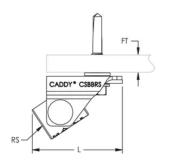

### **SPECIFICATIONS**

| Table 1/2         |                   |          |                       |                             |            |                  |  |  |
|-------------------|-------------------|----------|-----------------------|-----------------------------|------------|------------------|--|--|
| Catalog<br>Number | Article<br>Number | Material | Finish                | Flange<br>Thickness<br>(FT) | Length (L) | Rod Size<br>(RS) |  |  |
| CSBBRS1MEG        | 402239            | Steel    | Electrogalvanize<br>d | 2.7 – 12.7mm                | 40.4mm     | 10, 12           |  |  |