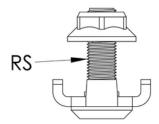

# **SPECIFICATIONS**

Color: Black

Finish: Electrogalvanized

Material: Steel

| Table 1/1      |                |               |      |      |
|----------------|----------------|---------------|------|------|
| Catalog Number | Article Number | Rod Size (RS) | A    | В    |
| WBTUPCBG       | 820717         | 6             | 20mm | 23mm |
| WBTUPCEG       | 820716         | 6             | 20mm | 23mm |