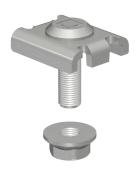

# PEMSA WIRE BASKET TRAY UNIVERSAL PART CLAMP

### **FEATURES**

Significant mechanical clamping strength

Captive screw

IEC 61537 load rating and earthing compliant

# **SPECIFICATIONS**

Color: Black

Finish: Electrogalvanized

Material: Steel

| Table 1/1      |                |               |      |      |
|----------------|----------------|---------------|------|------|
| Catalog Number | Article Number | Rod Size (RS) | A    | В    |
| WBTUPCBG       | 820717         | 6             | 20mm | 23mm |
| WBTUPCEG       | 820716         | 6             | 20mm | 23mm |