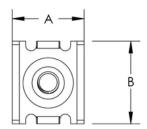

# **SPECIFICATIONS**

Color: Black

Finish: Electrogalvanized

Material: Steel

| Table 1/1      |                |               |      |      |
|----------------|----------------|---------------|------|------|
| Catalog Number | Article Number | Rod Size (RS) | A    | В    |
| WBTUPCBG       | 820717         | 6             | 20mm | 23mm |
| WBTUPCEG       | 820716         | 6             | 20mm | 23mm |