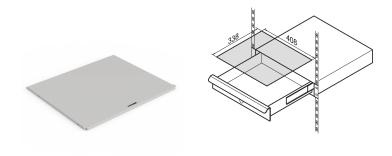

## 20110-060

Writing surface to use with our 19" drawer. It is placed on the drawer and can be lifted up when the drawer is open.

### **PRODUCT ATTRIBUTES**

Product Type: Cover

Works With: 19" Cabinets

Height: 1mm

Width: 408mm

Depth: 338mm

Material: Steel

Color: Light Grey