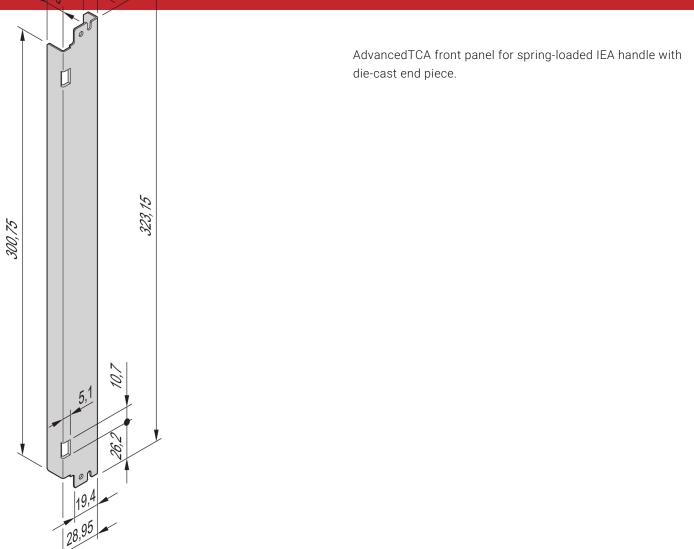

## **SPECIFICATIONS**

Accessory Type: Front panel

| Table 1/2         |              |             |                 |             |            |           |  |
|-------------------|--------------|-------------|-----------------|-------------|------------|-----------|--|
| Catalog<br>Number | Front Finish | Rear Finish | Material        | Rack Height | Rack Width | Width (W) |  |
| 31596-791         | Raw          | Raw         | Stainless Steel | 8U          | 6HP        | 29mm      |  |
| 31596-792         | Raw          | Raw         | Stainless Steel | 8U          | 6HP        | 29mm      |  |

| Table 2/2      |           |            |                  |  |  |  |  |
|----------------|-----------|------------|------------------|--|--|--|--|
| Catalog Number | Depth (D) | Height (H) | Package Quantity |  |  |  |  |
| 31596-791      | 1mm       | 323.15mm   | 1                |  |  |  |  |
| 31596-792      | 1mm       | 323.15mm   | 1                |  |  |  |  |

### DIAGRAMS