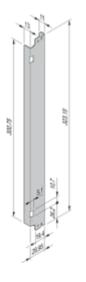

## **SPECIFICATIONS**

Accessory Type: Front panel

| Table 1/2         |              |             |                 |             |            |           |  |
|-------------------|--------------|-------------|-----------------|-------------|------------|-----------|--|
| Catalog<br>Number | Front Finish | Rear Finish | Material        | Rack Height | Rack Width | Width (W) |  |
| 31596-791         | Raw          | Raw         | Stainless Steel | 8U          | 6HP        | 29mm      |  |
| 31596-792         | Raw          | Raw         | Stainless Steel | 8U          | 6HP        | 29mm      |  |

| Table 2/2      |           |            |                  |  |  |  |  |
|----------------|-----------|------------|------------------|--|--|--|--|
| Catalog Number | Depth (D) | Height (H) | Package Quantity |  |  |  |  |
| 31596-791      | 1mm       | 323.15mm   | 1                |  |  |  |  |
| 31596-792      | 1mm       | 323.15mm   | 1                |  |  |  |  |

### DIAGRAMS