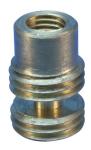

# CONVENTIONAL AIR TERMINAL MAST ADAPTOR, 1 1/16 UNC, 5/8 UNC

CATALOG NUMBER

### **FEATURES**

Connects conventional air terminal to ER2 series Stainless Steel Mast

#### **PRODUCT ATTRIBUTES**

Material: Copper

Thread Size 1 (TS1): 1 1/16" UNC

Thread Size 2 (TS2): 5/8" UNC

Height (H): 40.6mm

Unit Weight: 0.1kg