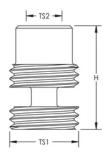

#### **PRODUCT ATTRIBUTES**

Material: Copper

Thread Size 1 (TS1): 1 1/16" UNC

Thread Size 2 (TS2): 5/8" UNC

Height (H): 40.6mm

Unit Weight: 0.1kg

# DIAGRAMS