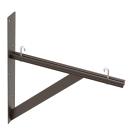

## LTSB18BLK

The Cable Runway Triangle Support Bracket Kit supports ladder rack from a wall. The brackets have pre-drilled mounting holes for various ladder rack widths (size dependent). The kit also includes one J-Bolt Kit.