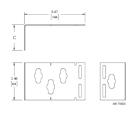

#### **FEATURES**

Kit includes two brackets and mounting hardware

| PRODUCT ATTRIBUTES    |  |  |
|-----------------------|--|--|
| Article Number: 39157 |  |  |
| Height (H): 88mm      |  |  |
| Width (W): 144mm      |  |  |
| Depth (D): 60mm       |  |  |
| Material: Mild Steel  |  |  |
| Finish: Powder Coated |  |  |
| Color: Jet Black      |  |  |
| Color Code: RAL 9005  |  |  |
| Thickness (T): 1.63mm |  |  |
| Package Quantity: 2   |  |  |

#### DIAGRAMS