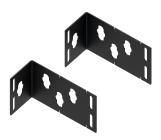

## DPDU2

PDU mounting brackets allow PDUs to be installed to the cabinet frame or rack angles using many different configurations.

#### **FEATURES**

Kit includes two brackets and mounting hardware

| PRODUCT ATTRIBUTES    |  |  |
|-----------------------|--|--|
| Article Number: 39157 |  |  |
| Height (H): 88mm      |  |  |
| Width (W): 144mm      |  |  |
| Depth (D): 60mm       |  |  |
| Material: Mild Steel  |  |  |
| Finish: Powder Coated |  |  |
| Color: Jet Black      |  |  |
| Color Code: RAL 9005  |  |  |
| Thickness (T): 1.63mm |  |  |
| Package Quantity: 2   |  |  |