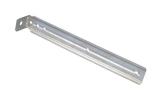

# NVENT CADDY CAT HP EXTENDED ANGLE BRACKET, 4.8 MM HOLE

## **FEATURES**

Allows for quick installation of J-Hooks to ceiling at set heights

Allows for field creation of custom J-Hook trees

Secure fit to J-Hooks means no shifting or movement of the J-Hook during cable installation