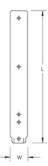

### **PRODUCT ATTRIBUTES**

Material: Steel

Finish: Pregalvanized

Hole Size (HS): 4.8mm

Length (L): 318mm

Width (W): 44mm

Depth (D): 43mm