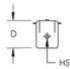

### **PRODUCT ATTRIBUTES**

Material: Steel

Finish: Pregalvanized

Hole Size (HS): 4.8mm

Length (L): 318mm

Width (W): 44mm

Depth (D): 43mm