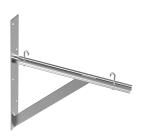

## LTSB18GZ

The Cable Runway Triangle Support Bracket Kit supports ladder rack from a wall. The brackets have pre-drilled mounting holes for various ladder rack widths (size dependent). The kit also includes one J-Bolt Kit.