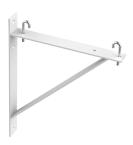

## LTSB12W

The Cable Runway Triangle Support Bracket Kit supports ladder rack from a wall. The brackets have pre-drilled mounting holes for various ladder rack widths (size dependent). The kit also includes one J-Bolt Kit.

#### **FEATURES**

The Cable Runway Triangle Support Bracket Kit supports ladder rack from a wall

The brackets have pre-drilled mounting holes for various ladder rack widths (size dependent)

The kit also includes one J-Bolt Kit