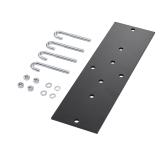

## LRRMPBLK15

The Rack-to-Runway Mounting Plate Kit secures ladder rack to the top of equipment racks. The plate is designed for mounting either parallel or perpendicular to the rack. The kit includes plated mounting hardware.