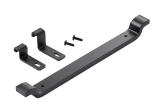

## LMCM12BLK

Cable Runway Movable Cross Member supports cable at drop locations between welded cross members, providing both extra mounting points and cable support. The kit includes hardware for secure mounting to ladder rack stringers.

#### **FEATURES**

Cable Runway Movable Cross Member supports cable at drop locations between welded cross members, providing both extra mounting points and cable support

The kit includes hardware for secure mounting to ladder rack stringers