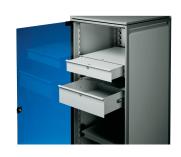

# 20110-182

19" Drawers allow mounting of laptops, writing surfaces for easy operations. The SCHROFF 19" drawer has a load capacity of 15 KG, allowing a wide range of products to be assembled into the drawer.

### **FEATURES**

Static load-carrying capacity 15 kg

Optional writing surface

### ADDITIONAL PRODUCT DETAILS

Please order 19" assembly kit separately.