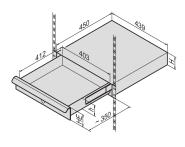

# 20110-182

19" Drawers allow mounting of laptops, writing surfaces for easy operations. The SCHROFF 19" drawer has a load capacity of 15 KG, allowing a wide range of products to be assembled into the drawer.

### **FEATURES**

Static load-carrying capacity 15 kg

Optional writing surface

### PRODUCT ATTRIBUTES

Product Type: Cabinet/Rack Drawer

Works With: 19" Cabinets

Finish: Powder Coated

Color: Black Grey

Color Code: RAL 7021

Rack Height: 3U

Material: Steel