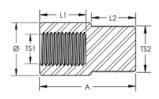

# PRODUCT ATTRIBUTESMaterial: Stainless Steel 304L (EN 1.4306)A: 52mmDiameter (Ø): 28.6mmLength 1 (L1): 25mmLength 2 (L2): 24mmThread Size 1 (TS1): M16Thread Size 2 (TS2): M25