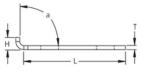

#### PRODUCT ATTRIBUTES

Material: Copper

Finish: Tinned

Height (H): 11.18mm

Length (L): 47.63mm

Width (W): 25.4mm

Thickness (T): 3.18mm

A: 15.9mm

B: 19.05mm

Hole Size (HS): 7.14mm

Angle (a): 90°

Equivalent Conductor Size: 80.63mm²