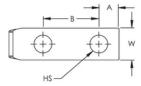

#### PRODUCT ATTRIBUTES

Material: Copper

Finish: Tinned

Height (H): 11.18mm

Length (L): 47.63mm

Width (W): 25.4mm

Thickness (T): 3.18mm

A: 15.9mm

B: 19.05mm

Hole Size (HS): 7.14mm

Angle (a): 90°

Equivalent Conductor Size: 80.63mm²