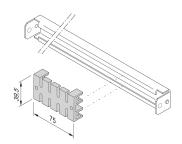

# C-RAIL CABLE RETENTION RAIL

C-Rails are for better cable management. Installation generally behind the 19" uprights. They are compatible with standard cable clabs.

## **FEATURES**

Assembly by clipping onto the C-rail

Assembling of cables with cable ties or Velcro

## **SPECIFICATIONS**

| Table 1/2         |                 |                   |        |       |                   |             |  |  |
|-------------------|-----------------|-------------------|--------|-------|-------------------|-------------|--|--|
| Catalog<br>Number | Product<br>Type | Product<br>Family | Length | Width | Accessory<br>Type | Works With  |  |  |
| 60118-472         | Guide           | Varistar          | 39.5mm | 75mm  | Cable management  | Varistar CP |  |  |