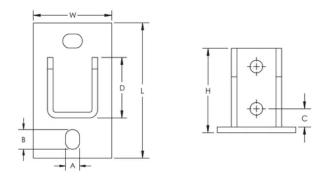

# SPECIFICATIONS

| Table 1/3         |                   |          |                       |            |            |                   |  |  |
|-------------------|-------------------|----------|-----------------------|------------|------------|-------------------|--|--|
| Catalog<br>Number | Article<br>Number | Material | Finish                | Height (H) | Length (L) | Width (W)         |  |  |
| ZGA512            | 313828            | Steel    | Hot-Dip<br>Galvanized | 100 mm     | 160 mm     | 80 mm             |  |  |
|                   |                   |          |                       |            |            |                   |  |  |
| Table 2/3         |                   |          |                       |            |            |                   |  |  |
| Catalog<br>Number | Article<br>Number | Α        | В                     | с          | D          | Hole Size<br>(HS) |  |  |
| ZGA512            | 313828            | 14 mm    | 20 mm                 | 32 mm      | 51 mm      | 14 mm             |  |  |
|                   |                   |          |                       |            |            |                   |  |  |

| Table 3/3      |                |               |  |  |  |  |
|----------------|----------------|---------------|--|--|--|--|
| Catalog Number | Article Number | Thickness (T) |  |  |  |  |
| ZGA512         | 313828         | 6 mm          |  |  |  |  |