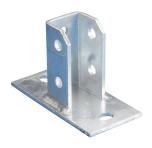

# RECTANGULAR POST BASE PLATE



# SPECIFICATIONS

| Table 1/3         |                   |          |                       |            |            |                   |  |  |
|-------------------|-------------------|----------|-----------------------|------------|------------|-------------------|--|--|
| Catalog<br>Number | Article<br>Number | Material | Finish                | Height (H) | Length (L) | Width (W)         |  |  |
| ZGA512            | 313828            | Steel    | Hot-Dip<br>Galvanized | 100 mm     | 160 mm     | 80 mm             |  |  |
|                   |                   |          |                       |            |            |                   |  |  |
| Table 2/3         |                   |          |                       |            |            |                   |  |  |
| Cata