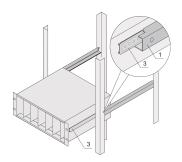

# C-PROFILE ADAPTOR FOR SUBRACKS ASSEMBLED INTO CABINETS

The C-profile, assembled on the Side Panel of the subrack serves fixes the subrack on the guiding profile when mounted into a cabinet.

# **FEATURES**

The C-profile fixes the subrack on the guiding profile when mounted into a cabinet.