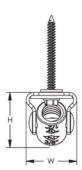

| Table 2/2      |                |           |                           |  |  |  |  |
|----------------|----------------|-----------|---------------------------|--|--|--|--|
| Catalog Number | Article Number | Width (W) | <b>Drill Bit Diameter</b> |  |  |  |  |
| CSBBRS2EG      |                | 26.9mm    | 5mm                       |  |  |  |  |

| Catalog Number | Article Number | Width (W) | <b>Drill Bit Diameter</b> |
|----------------|----------------|-----------|---------------------------|
| CSBBRS2MEG     | 402240         | 26.9mm    | 5mm                       |