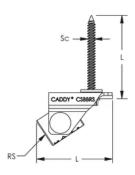

### **SPECIFICATIONS**

Finish: Electrogalvanized

Material: Steel

| Table 1/2         |                   |            |                  |                           |            |                     |  |
|-------------------|-------------------|------------|------------------|---------------------------|------------|---------------------|--|
| Catalog<br>Number | Article<br>Number | Length (L) | Rod Size<br>(RS) | Screw<br>Diameter<br>(Sc) | Height (H) | Screw<br>Length (L) |  |
| CSBBRS2EG         |                   | 40.4mm     | 0.375, 0.5       | 0.25in                    | 28.2mm     | 44.5mm              |  |
| CSBBRS2MEG        | 402240            | 40.4mm     | 10, 12           | 0.25in                    | 28.2mm     | 44.5mm              |  |