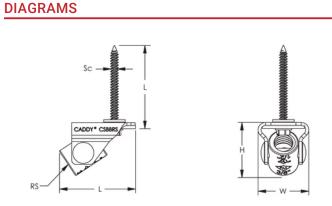

## **SPECIFICATIONS**

| Table 1/2         |                   |          |                       |            |                  |                           |  |  |  |
|-------------------|-------------------|----------|-----------------------|------------|------------------|---------------------------|--|--|--|
| Catalog<br>Number | Article<br>Number | Material | Finish                | Length (L) | Rod Size<br>(RS) | Screw<br>Diameter<br>(Sc) |  |  |  |
| CSBBRS2MEG        | 402240            | Steel    | Electrogalvanize<br>d | 40.4mm     | 10, 12           | 0.25in                    |  |  |  |

| Table 2/2         |                |            |                     |           |                       |  |  |  |  |
|-------------------|----------------|------------|---------------------|-----------|-----------------------|--|--|--|--|
| Catalog<br>Number | Article Number | Height (H) | Screw Length<br>(L) | Width (W) | Drill Bit<br>Diameter |  |  |  |  |
| CSBBRS2MEG        | 402240         | 28.2mm     | 44.5mm              | 26.9mm    | 5mm                   |  |  |  |  |