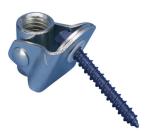

## **FEATURES**

Swivel barrel nut accepts 3/8" or 1/2" (M10 or M12) threaded rod

Attaches to wood or concrete where cracked concrete approval is not needed

## **SPECIFICATIONS**

| Table 1/2         |                   |          |                       |            |                  |                           |  |  |  |
|-------------------|-------------------|----------|-----------------------|------------|------------------|---------------------------|--|--|--|
| Catalog<br>Number | Article<br>Number | Material | Finish                | Length (L) | Rod Size<br>(RS) | Screw<br>Diameter<br>(Sc) |  |  |  |
| CSBBRS2MEG        | 402240            | Steel    | Electrogalvanize<br>d | 40.4mm     | 10, 12           | 0.25in                    |  |  |  |

| Table 2/2         |                |            |                     |           |                       |  |  |  |  |
|-------------------|----------------|------------|---------------------|-----------|-----------------------|--|--|--|--|
| Catalog<br>Number | Article Number | Height (H) | Screw Length<br>(L) | Width (W) | Drill Bit<br>Diameter |  |  |  |  |
| CSBBRS2MEG        | 402240         | 28.2mm     | 44.5mm              | 26.9mm    | 5mm                   |  |  |  |  |