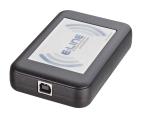

## RFID DESKTOP CARD READER

## **FEATURES**

RFID card reader for programing transponder cards

Frequencies HID 125 kHz and MiFare 13.56 MHz

Power by USB