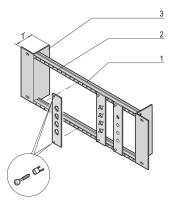

# 19" MODULE SUPPORT

Module support is needed for assembly of partial width front panels with SUB-D-, ST type 3 or FDDI cut-outs, with or without strain relief rail.

### **FEATURES**

For assembly of partial width front panels with SUB-D-, ST type 3 or FDDI cut-outs

Optional front panels Al, 2,5 mm, RAL 7035

Available in two versions: with or without strain relief rail