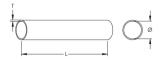

#### **PRODUCT ATTRIBUTES**

Material: Copper

Type: Straight

Length (L): 25.4mm

Thickness (T): 0.79mm

Diameter (Ø): 4.32mm

#### DIAGRAMS