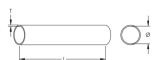

#### PRODUCT ATTRIBUTES

Material: Copper

Type: Straight

Length (L): 25.4mm

Thickness (T): 0.64mm

Diameter (Ø): 2.69mm

## **DIAGRAMS**