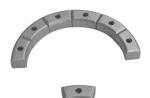

## SYSPEND 180-MAX ROTATION LIMITER

Syspend 180-Max Rotation Limiter is a retro-fit option to limit the rotation of couplings and joints which normally rotate 300 degrees. Each block limits rotation 30 degrees.

## **FEATURES**

Kit includes six rotation limiting blocks

Assembled Syspend 180 HMI Arm System has a max weight load of 180 lb. (81.6 kg)