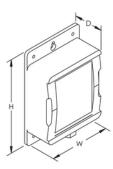

## **SPECIFICATIONS**

| Table 1/2         |               |                     |                       |           |            |           |  |  |
|-------------------|---------------|---------------------|-----------------------|-----------|------------|-----------|--|--|
| Catalog<br>Number | Material      | Enclosure<br>Rating | Trip<br>Threshold     | Depth (D) | Height (H) | Width (W) |  |  |
| LECV              | Polycarbonate | IP 65, NEMA®-4      | 1 - 100 kA 8/20<br>μs | 42mm      | 141 mm     | 91 mm     |  |  |