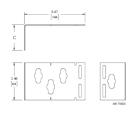

#### **FEATURES**

Kit includes two brackets and mounting hardware

| PRODUCT ATTRIBUTES    |  |
|-----------------------|--|
| Article Number: 57246 |  |
| Height (H): 88mm      |  |
| Width (W): 142mm      |  |
| Depth (D): 25mm       |  |
| Material: Mild Steel  |  |
| Finish: Powder Coated |  |
| Color: Jet Black      |  |
| Color Code: RAL 9005  |  |
| Thickness (T): 1.63mm |  |
| Package Quantity: 2   |  |

#### DIAGRAMS