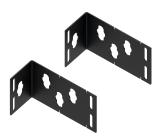

## DPDU3

PDU mounting brackets allow PDUs to be installed to the cabinet frame or rack angles using many different configurations.

#### **FEATURES**

Kit includes two brackets and mounting hardware

| PRODUCT ATTRIBUTES    |  |
|-----------------------|--|
| Article Number: 57246 |  |
| Height (H): 88mm      |  |
| Width (W): 142mm      |  |
| Depth (D): 25mm       |  |
| Material: Mild Steel  |  |
| Finish: Powder Coated |  |
| Color: Jet Black      |  |
| Color Code: RAL 9005  |  |
| Thickness (T): 1.63mm |  |
| Package Quantity: 2   |  |