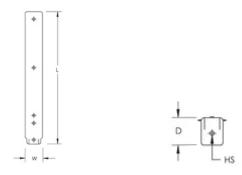

# PRODUCT ATTRIBUTESMaterial: SteelFinish: PregalvanizedHole Size (HS): 9.5mmLength (L): 318mmWidth (W): 44mmDepth (D): 43mm