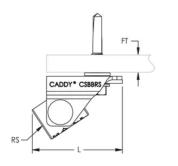

### **SPECIFICATIONS**

| Table 1/2         |                   |          |                       |                             |            |                  |  |  |
|-------------------|-------------------|----------|-----------------------|-----------------------------|------------|------------------|--|--|
| Catalog<br>Number | Article<br>Number | Material | Finish                | Flange<br>Thickness<br>(FT) | Length (L) | Rod Size<br>(RS) |  |  |
| CSBBRS1MEG        | 402239            | Steel    | Electrogalvanize<br>d | 2.7 – 12.7mm                | 40.4mm     | 10, 12           |  |  |

### **DIAGRAMS**