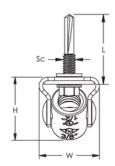

| Table 2/2         |                |                     |            |                  |           |  |  |  |  |
|-------------------|----------------|---------------------|------------|------------------|-----------|--|--|--|--|
| Catalog<br>Number | Article Number | Screw Diameter (Sc) | Height (H) | Screw Length (L) | Width (W) |  |  |  |  |
| CSBBRS1MEG        | 402239         | 2.7mm               | 28.2mm     | 32mm             | 26.9mm    |  |  |  |  |

### **DIAGRAMS**