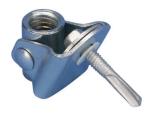

### **FEATURES**

Swivel barrel nut accepts 3/8" or 1/2" (M10 or M12) threaded rod

Attaches to steel members with self-drilling/tapping screw

### ADDITIONAL PRODUCT DETAILS

Branch line structural attachments are for restraint only and not for the hanging of fire sprinkler piping.