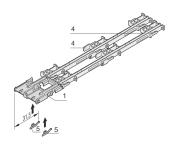

# BOARD GUIDES/STRUTS FOR ADVANCEDMC

Board guides/struts for AdvancedMC compact and full-size modules.

#### **FEATURES**

AdvancedMC compact and full-size modules

#### **SPECIFICATIONS**

| Table 1/1      |       |            |            |                  |
|----------------|-------|------------|------------|------------------|
| Catalog Number | Туре  | Works With | Material   | Package Quantity |
| 20849-009      | Guide | Systems    | Zinc Alloy | 10               |
| 20849-011      | Guide | Systems    | Zinc Alloy | 10               |