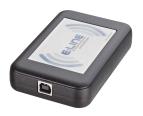

## RFID DESKTOP CARD READER

## **FEATURES**

RFID card reader for programing transponder cards

Frequencies HID 125 kHz and MiFare 13.56 MHz

Power by USB

## **SPECIFICATIONS**

| Table 1/1             |                     |            |                  |
|-----------------------|---------------------|------------|------------------|
| <b>Catalog Number</b> | <b>Product Type</b> | Works With | Package Quantity |
| 60630-088             | Management Unit     | Cabinet    | 1                |