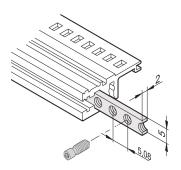

## INPAC THREADED INSERT

The threaded insert is a metal strip with thread M2.5 and allows the fixing of front panels.

## **FEATURES**

St, zinc-plated, 75 HP, M2.5

## **SPECIFICATIONS**

| Table 1/1         |            |                     |                 |                |            |
|-------------------|------------|---------------------|-----------------|----------------|------------|
| Catalog<br>Number | Rack Width | Package<br>Quantity | Product Type    | Product Family | Works With |
| 20828-132         | 75 HP      | 2                   | Threaded Insert | Inpac          | Cases      |