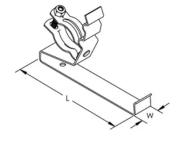

## **SPECIFICATIONS**

| Table 1/2           |                                    |                            |            |           |                                 |                    |  |
|---------------------|------------------------------------|----------------------------|------------|-----------|---------------------------------|--------------------|--|
| Catalog<br>Number   | Material                           | Rail Type                  | Length (L) | Width (W) | Rail Foot<br>Thickness<br>(RFT) | Diameter 1<br>(Ø1) |  |
| SBA258B1CD2B<br>SSW | Stainless Steel<br>301 (EN 1.4310) | 5.5" (140 mm)<br>Rail Base | 143 mm     | 25.4 mm   | 17.27 mm                        | 9.5 mm             |  |