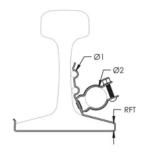

## **SPECIFICATIONS**

| Table 1/2           |                                    |                            |            |           |                                 |                    |  |
|---------------------|------------------------------------|----------------------------|------------|-----------|---------------------------------|--------------------|--|
| Catalog<br>Number   | Material                           | Rail Type                  | Length (L) | Width (W) | Rail Foot<br>Thickness<br>(RFT) | Diameter 1<br>(Ø1) |  |
| SBA258B1CD2B<br>SSW | Stainless Steel<br>301 (EN 1.4310) | 5.5" (140 mm)<br>Rail Base | 143 mm     | 25.4 mm   | 17.27 mm                        | 9.5 mm             |  |

| Table 2/2       |                 |  |  |  |
|-----------------|-----------------|--|--|--|
| Catalog Number  | Diameter 2 (Ø2) |  |  |  |
| SBA258B1CD2BSSW | 25.4 mm         |  |  |  |