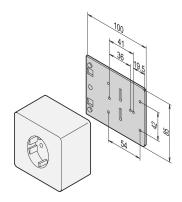

# MOUNTING PLATE FOR SINGLE SOCKETS

Mounting Plate for single Socket.

#### **FEATURES**

For common surface sockets

## **SPECIFICATIONS**

| Table 1/1      |                |                                |                  |          |
|----------------|----------------|--------------------------------|------------------|----------|
| Catalog Number | Product Type   | Accessory Type                 | Package Quantity | Material |
| 20118-537      | Mounting Plate | Power distribution accessories | 1                | Aluminum |

#### **ADDITIONAL PRODUCT DETAILS**

Surface socket not included in SCHROFF product range.