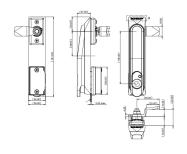

# 24630-062

Lever handle for IP, EMC and door systems with several locking points. Supporting better force distribution due to longer lever.

## PRODUCT ATTRIBUTES

Product Type: Handle

Handle Type: Front Handle

Material: Polyamide 6

Package Quantity: 1