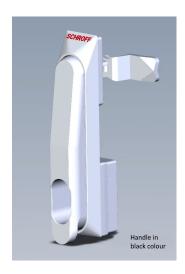

# 24630-062

Lever handle for IP, EMC and door systems with several locking points. Supporting better force distribution due to longer lever.

## PRODUCT ATTRIBUTES

Product Type: Handle

Handle Type: Front Handle

Material: Polyamide 6

Package Quantity: 1