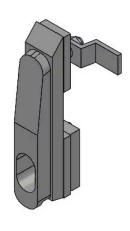

# 24630-062

Lever handle for IP, EMC and door systems with several locking points. Supporting better force distribution due to longer lever.

## PRODUCT ATTRIBUTES

Product Type: Handle

Handle Type: Front Handle

Material: Polyamide 6

Package Quantity: 1