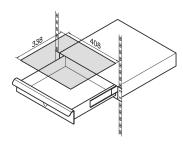

### PRODUCT ATTRIBUTES

Product Type: Cabinet/Rack Drawer

Works With: 19" Cabinets

Finish: Powder Coated

Color: Light Grey

Color Code: RAL 7035

Rack Height: 3U

Material: Steel

### ADDITIONAL PRODUCT DETAILS

Please order 19" assembly kit separately.