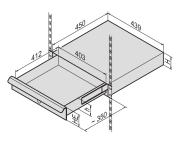

### PRODUCT ATTRIBUTES

Product Type: Cabinet/Rack Drawer

Works With: 19" Cabinets

Finish: Powder Coated

Color: Light Grey

Color Code: RAL 7035

Rack Height: 3U

Material: Steel

### ADDITIONAL PRODUCT DETAILS

Please order 19" assembly kit separately.