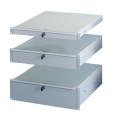

# 20110-056

19" Drawers allow mounting of laptops, writing surfaces for easy operations. The SCHROFF 19" drawer has a load capacity of 15 KG, allowing a wide range of products to be assembled into the drawer.

## **FEATURES**

Static load-carrying capacity 15 kg

Optional writing surface

### PRODUCT ATTRIBUTES

Product Type: Cabinet/Rack Drawer

Works With: 19" Cabinets

Finish: Powder Coated

Color: Light Grey

Color Code: RAL 7035

Rack Height: 3U

Material: Steel