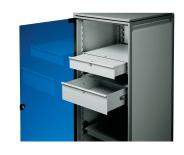

# 20110-056

19" Drawers allow mounting of laptops, writing surfaces for easy operations. The SCHROFF 19" drawer has a load capacity of 15 KG, allowing a wide range of products to be assembled into the drawer.

## **FEATURES**

Static load-carrying capacity 15 kg

Optional writing surface

### ADDITIONAL PRODUCT DETAILS

Please order 19" assembly kit separately.