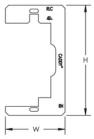

## **SPECIFICATIONS**

| Table 1/1         |          |        |            |           |                     |
|-------------------|----------|--------|------------|-----------|---------------------|
| Catalog<br>Number | Material | Finish | Height (H) | Width (W) | Packing<br>Quantity |
| RLC               | Steel    | Plain  | 107.95 mm  | 58.42 mm  | 1.0000              |