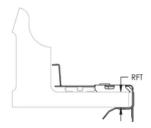

## **SPECIFICATIONS**

| Table 1/1         |                   |                                    |                                   |            |           |                                 |
|-------------------|-------------------|------------------------------------|-----------------------------------|------------|-----------|---------------------------------|
| Catalog<br>Number | Article<br>Number | Material                           | Rail Type                         | Length (L) | Width (W) | Rail Foot<br>Thickness<br>(RFT) |
| EM912RHB          | 190930            | Stainless Steel<br>301 (EN 1.4310) | 40 kg to 65 kg<br>T-Rail Sections | 76 mm      | 45 mm     | 14 - 20 mm                      |

### **DIAGRAMS**