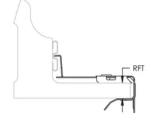

## **SPECIFICATIONS**

| Table 1/1         |                   |                                    |                                   |            |           |                                 |
|-------------------|-------------------|------------------------------------|-----------------------------------|------------|-----------|---------------------------------|
| Catalog<br>Number | Article<br>Number | Material                           | Rail Type                         | Length (L) | Width (W) | Rail Foot<br>Thickness<br>(RFT) |
| EM912RHB          | 190930            | Stainless Steel<br>301 (EN 1.4310) | 40 kg to 65 kg<br>T-Rail Sections | 76 mm      | 45 mm     | 14 - 20 mm                      |

### **DIAGRAMS**