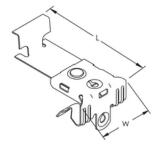

## **SPECIFICATIONS**

| Table 1/1         |                   |                                    |                                   |            |           |                                 |
|-------------------|-------------------|------------------------------------|-----------------------------------|------------|-----------|---------------------------------|
| Catalog<br>Number | Article<br>Number | Material                           | Rail Type                         | Length (L) | Width (W) | Rail Foot<br>Thickness<br>(RFT) |
| EM912RHB          | 190930            | Stainless Steel<br>301 (EN 1.4310) | 40 kg to 65 kg<br>T-Rail Sections | 76 mm      | 45 mm     | 14 - 20 mm                      |

### **DIAGRAMS**