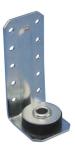

# EQLS SQUARE DUCT FIXING WITH SOUND REDUCER, L-SHAPE

### **FEATURES**

Includes hole for pop-rivet connection