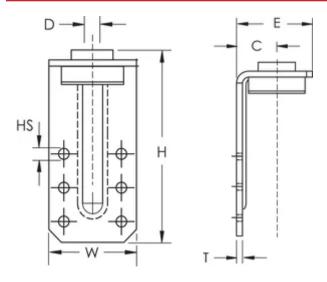

## **SPECIFICATIONS**

Finish: Electrogalvanized

Material: Steel; EPDM-SBR Rubber

| Table 1/2         |                   |            |                   |           |                  |       |  |
|-------------------|-------------------|------------|-------------------|-----------|------------------|-------|--|
| Catalog<br>Number | Article<br>Number | Height (H) | Hole Size<br>(HS) | Width (W) | Thickness<br>(T) | С     |  |
| EQLS50            | 597791            | 50 mm      | 4.2 mm            | 35 mm     | 2 mm             | 24 mm |  |
| EQLS85            | 597780            | 85 mm      | 4.2 mm            | 35 mm     | 2 mm             | 24 mm |  |

| Table 2/2      |                |        |       |  |  |  |  |
|----------------|----------------|--------|-------|--|--|--|--|
| Catalog Number | Article Number | D      | E     |  |  |  |  |
| EQLS50         | 597791         | 8.4 mm | 40 mm |  |  |  |  |
| EQLS85         | 597780         | 8.4 mm | 40 mm |  |  |  |  |