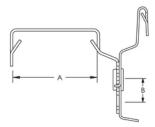

## **SPECIFICATIONS**

| Table 1/1      |              |                    |            |                |
|----------------|--------------|--------------------|------------|----------------|
| Catalog Number | Material     | Finish             | A          | В              |
| MFS            | Spring Steel | nVent CADDY Armour | 35 - 38 mm | 6.4 - 19.05 mm |