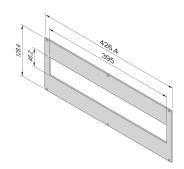

#### **FEATURES**

Front panel with cut-out conforming to DIN 43880 (for power distribution modules)

Height 3 U, width 84 HP