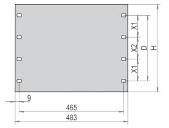

|                   | Table 3/3     |          |            |            |           |           |  |  |
|-------------------|---------------|----------|------------|------------|-----------|-----------|--|--|
| Catalog<br>Number | Finish        | Material | Color      | Color Code | Width (W) | Depth (D) |  |  |
| 30118-299         | Powder Coated | Aluminum | Light Grey | RAL 7035   | 483mm     | 3mm       |  |  |
| 30118-948         | Powder Coated | Aluminum | Black Grey | RAL 7021   | 483mm     | 3mm       |  |  |
| 30219-098         | Anodized      | Aluminum |            |            | 483mm     | 3mm       |  |  |
| 40304-074         | Anodized      | Aluminum |            |            | 483mm     | 4mm       |  |  |
| 30118-301         | Powder Coated | Aluminum | Light Grey | RAL 7035   | 483mm     | 3mm       |  |  |
| 30118-302         | Powder Coated | Aluminum | Light Grey | RAL 7035   | 483mm     | 3mm       |  |  |
| 30118-303         | Powder Coated | Aluminum | Light Grey | RAL 7035   | 483mm     | 3mm       |  |  |
| 30118-304         | Powder Coated | Aluminum | Light Grey | RAL 7035   | 483mm     | 3mm       |  |  |
| 30118-305         | Powder Coated | Aluminum | Light Grey | RAL 7035   | 483mm     | 3mm       |  |  |
| 30118-306         | Powder Coated | Aluminum | Light Grey | RAL 7035   | 483mm     | 3mm       |  |  |

| Catalog<br>Number | Finish        | Material | Color      | Color Code | Width (W) | Depth (D) |
|-------------------|---------------|----------|------------|------------|-----------|-----------|
| 30118-307         | Powder Coated | Aluminum | Light Grey | RAL 7035   | 483mm     | 3mm       |
| 30118-308         | Powder Coated | Aluminum | Light Grey | RAL 7035   | 483mm     | 3mm       |
| 30118-309         | Powder Coated | Aluminum | Light Grey | RAL 7035   | 483mm     | 3mm       |
| 30118-949         | Powder Coated | Aluminum | Black Grey | RAL 7021   | 483mm     | 3mm       |
| 30118-950         | Powder Coated | Aluminum | Black Grey | RAL 7021   | 483mm     | 3mm       |
| 30118-951         | Powder Coated | Aluminum | Black Grey | RAL 7021   | 483mm     | 3mm       |
| 30118-952         | Powder Coated | Aluminum | Black Grey | RAL 7021   | 483mm     | 3mm       |
| 30118-953         | Powder Coated | Aluminum | Black Grey | RAL 7021   | 483mm     | 3mm       |
| 30118-954         | Powder Coated | Aluminum | Black Grey | RAL 7021   | 483mm     | 3mm       |
| 30118-955         | Powder Coated | Aluminum | Black Grey | RAL 7021   | 483mm     | 3mm       |
| 30118-956         | Powder Coated | Aluminum | Black Grey | RAL 7021   | 483mm     | 3mm       |
| 30118-957         | Powder Coated | Aluminum | Black Grey | RAL 7021   | 483mm     | 3mm       |
| 30219-101         | Anodized      | Aluminum |            |            | 483mm     | 3mm       |
| 30219-104         | Anodized      | Aluminum |            |            | 483mm     | 3mm       |
| 30219-107         | Anodized      | Aluminum |            |            | 483mm     | 3mm       |
| 30219-110         | Powder Coated | Aluminum |            |            | 483mm     | 3mm       |
| 30219-113         | Anodized      | Aluminum |            |            | 483mm     | 3mm       |
| 30219-137         | Anodized      | Aluminum |            |            | 483mm     | 3mm       |
| 30219-138         | Anodized      | Aluminum |            |            | 483mm     | 3mm       |
| 30219-143         | Anodized      | Aluminum |            |            | 483mm     | 3mm       |
| 30219-144         | Anodized      | Aluminum |            |            | 483mm     | 3mm       |
| 40304-075         | Anodized      | Aluminum |            |            | 483mm     | 4mm       |
| 40304-076         | Anodized      | Aluminum |            |            | 483mm     | 4mm       |
| 40304-077         | Anodized      | Aluminum |            |            | 483mm     | 4mm       |
| 40304-078         | Anodized      | Aluminum |            |            | 483mm     | 4mm       |
| 40304-079         | Anodized      | Aluminum |            |            | 483mm     | 4mm       |
| 40304-080         | Anodized      | Aluminum |            |            | 483mm     | 4mm       |
| 40304-081         | Anodized      | Aluminum |            |            | 483mm     | 4mm       |
| 40304-082         | Anodized      | Aluminum |            |            | 483mm     | 4mm       |
| 40304-083         | Anodized      | Aluminum |            |            | 483mm     | 4mm       |