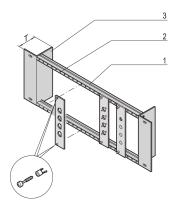

# 19" MODULE SUPPORT

Module support is needed for assembly of partial width front panels with SUB-D-, ST type 3 or FDDI cut-outs, with or without strain relief rail.

## **FEATURES**

For assembly of partial width front panels with SUB-D-, ST type 3 or FDDI cut-outs

Optional front panels AI, 2,5 mm, RAL 7035

Available in two versions: with or without strain relief rail