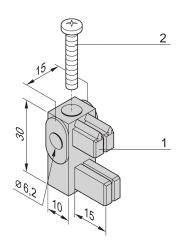

#### **FEATURES**

Mounting Bracket With Insulating Block for Busbar 1, 2 Poles

#### **SPECIFICATIONS**

| Table 1/1      |              |                     |                  |
|----------------|--------------|---------------------|------------------|
| Catalog Number | Product Type | Material            | Package Quantity |
| 20100-030      | Bracket      | Polyphenylene Ether | 4                |