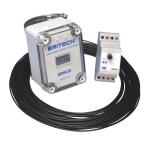

# LIGHTNING EVENT COUNTER WITH REMOTE MONITORING

### **FEATURES**

Installs on downconductor to record number of lightning strikes Fibre optic output allows remote monitoring of the lightning activity For use with nVent ERICO Ericore, conventional conductors or tape