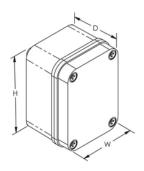

## SPECIFICATIONS

| Table 1/2         |                   |           |            |             |           |              |                 |
|-------------------|-------------------|-----------|------------|-------------|-----------|--------------|-----------------|
| Catalog<br>Number | Trip<br>Threshold | Depth (D) | Height (H) |             | Width (W) | Temperature  | Cable<br>Length |
| LECIVR            | 2                 | 65mm      | 110 mm     |             | 80 mm     | -40 to 50 °C | 25m             |
| Table 2/2         |                   |           |            |             |           |              |                 |
| Catalog Number    |                   |           |            | Unit Weight |           |              |                 |
| LECIVR            |                   |           |            | 0.52 kg     |           |              |                 |