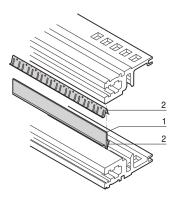

# EUROPACPRO EMC SHIELDING KIT, BETWEEN HORIZONTAL RAILS

The contact strip makes contact bewteen horizontal rails. If two horizontal rails are mounted one above the other, the seals plus a metal strip enable EMC shielding.

### **FEATURES**

If two horizontal rails are mounted one above the other, the seals plus a metal strip enable EMC shielding