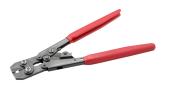

## MANUAL SWAGING TOOL

## **SPECIFICATIONS**

| Table 1/1      |                |          |            |
|----------------|----------------|----------|------------|
| Catalog Number | Article Number | Material | Brace Size |
| CSB12SBHS      | 404461         | Steel    | #12        |