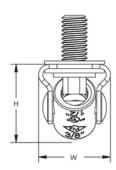

| Table 2/2      |                |            |                  |           |  |  |  |  |
|----------------|----------------|------------|------------------|-----------|--|--|--|--|
| Catalog Number | Article Number | Height (H) | Screw Length (L) | Width (W) |  |  |  |  |
| CSBBRS3MEG     | 402241         | 28.2mm     | 19mm             | 26.9mm    |  |  |  |  |