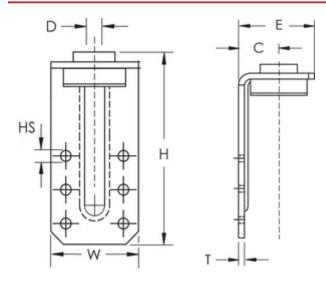

## SPECIFICATIONS

Finish: Electrogalvanized

Material: Steel;EPDM-SBR Rubber

| Table 1/2         |                   |            |                   |           |                  |       |  |  |
|-------------------|-------------------|------------|-------------------|-----------|------------------|-------|--|--|
| Catalog<br>Number | Article<br>Number | Height (H) | Hole Size<br>(HS) | Width (W) | Thickness<br>(T) | c     |  |  |
| EQLS50            | 597791            | 50 mm      | 4.2 mm            | 35 mm     | 2 mm             | 24 mm |  |  |
| EQLS85            | 597780            | 85 mm      | 4.2 mm            | 35 mm     | 2 mm             | 24 mm |  |  |

| Table 2/2                     |        |        |       |  |  |  |  |
|-------------------------------|--------|--------|-------|--|--|--|--|
| Catalog Number Article Number |        | D      | E     |  |  |  |  |
| EQLS50                        | 597791 | 8.4 mm | 40 mm |  |  |  |  |
| EQLS85                        | 597780 | 8.4 mm | 40 mm |  |  |  |  |