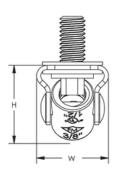

# **SPECIFICATIONS**

| Table 1/2         |                   |          |                       |                  |            |            |  |  |  |
|-------------------|-------------------|----------|-----------------------|------------------|------------|------------|--|--|--|
| Catalog<br>Number | Article<br>Number | Material | Finish                | Rod Size<br>(RS) | Height (H) | Length (L) |  |  |  |
| CSBBRS3MEG        | 402241            | Steel    | Electrogalvanize<br>d | 10, 12           | 28.2 mm    | 40.4 mm    |  |  |  |

| Table 2/2      |                |           |                     |                  |  |  |  |  |
|----------------|----------------|-----------|---------------------|------------------|--|--|--|--|
| Catalog Number | Article Number | Width (W) | Screw Diameter (Sc) | Screw Length (L) |  |  |  |  |
| CSBBRS3MEG     | 402241         | 26.9 mm   | 10                  | 19mm             |  |  |  |  |