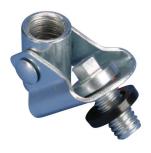

# **FEATURES**

Swivel barrel nut accepts 3/8" or 1/2" (M10 or M12) threaded rod

Attaches to concrete anchors or structural attachments with female threads

Can be used for bolting through steel

## ADDITIONAL PRODUCT DETAILS

Branch line structural attachments are for restraint only and not for the hanging of fire sprinkler piping.