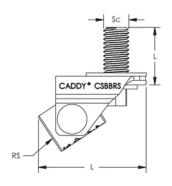

# **SPECIFICATIONS**

| Table 1/2         |                   |          |                       |                  |            |            |  |  |  |
|-------------------|-------------------|----------|-----------------------|------------------|------------|------------|--|--|--|
| Catalog<br>Number | Article<br>Number | Material | Finish                | Rod Size<br>(RS) | Height (H) | Length (L) |  |  |  |
| CSBBRS3MEG        | 402241            | Steel    | Electrogalvanize<br>d | 10, 12           | 28.2 mm    | 40.4 mm    |  |  |  |

| Table 2/2      |                |           |                     |                  |  |  |  |  |
|----------------|----------------|-----------|---------------------|------------------|--|--|--|--|
| Catalog Number | Article Number | Width (W) | Screw Diameter (Sc) | Screw Length (L) |  |  |  |  |
| CSBBRS3MEG     | 402241         | 26.9 mm   | 10                  | 19mm             |  |  |  |  |